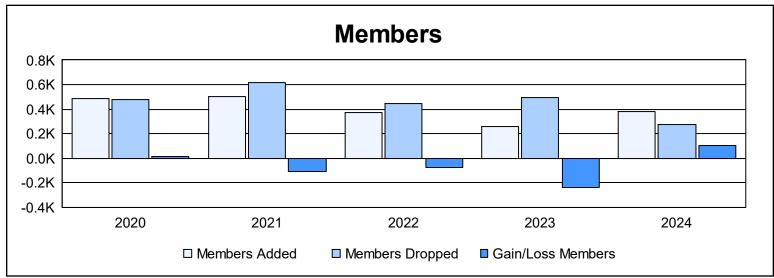

District 322 D As of June 2024 Cumulative

| Year      | New<br>Clubs | Dropped<br>Clubs | Gain/<br>Loss<br>Clubs | New<br>Members | Charter<br>Members | Reinstate<br>Members | Transfer<br>Members | Total<br>Member<br>Added | Total<br>Members<br>Dropped | Gain/<br>Loss<br>Members |
|-----------|--------------|------------------|------------------------|----------------|--------------------|----------------------|---------------------|--------------------------|-----------------------------|--------------------------|
| 2019-2020 | 8            | 3                | 5                      | 245            | 222                | 20                   | 1                   | 488                      | 475                         | 13                       |
| 2020-2021 | 5            | 4                | 1                      | 314            | 166                | 15                   | 8                   | 503                      | 613                         | -110                     |
| 2021-2022 | 6            | 7                | -1                     | 216            | 148                | 7                    | 1                   | 372                      | 444                         | -72                      |
| 2022-2023 | 2            | 14               | -12                    | 178            | 49                 | 24                   | 4                   | 255                      | 493                         | -238                     |
| 2023-2024 | 6            | 2                | 4                      | 241            | 122                | 14                   | 2                   | 379                      | 274                         | 105                      |
| Average   | 5            | 6                | -1                     | 239            | 141                | 16                   | 3                   | 399                      | 460                         | -60                      |