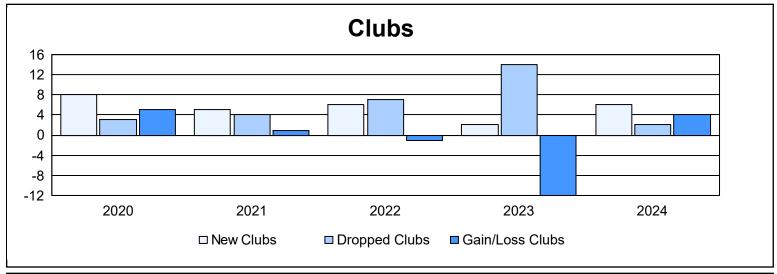

District 322 D As of June 2024 Cumulative

| Year      | New<br>Clubs | Dropped<br>Clubs | Gain/<br>Loss<br>Clubs | New<br>Members | Charter<br>Members | Reinstate<br>Members | Transfer<br>Members | Total<br>Member<br>Added | Total<br>Members<br>Dropped | Gain/<br>Loss<br>Members |
|-----------|--------------|------------------|------------------------|----------------|--------------------|----------------------|---------------------|--------------------------|-----------------------------|--------------------------|
| 2019-2020 | 8            | 3                | 5                      | 245            | 222                | 20                   | 1                   | 488                      | 475                         | 13                       |
| 2020-2021 | 5            | 4                | 1                      | 314            | 166                | 15                   | 8                   | 503                      | 613                         | -110                     |
| 2021-2022 | 6            | 7                | -1                     | 216            | 148                | 7                    | 1                   | 372                      | 444                         | -72                      |
| 2022-2023 | 2            | 14               | -12                    | 178            | 49                 | 24                   | 4                   | 255                      | 493                         | -238                     |
| 2023-2024 | 6            | 2                | 4                      | 241            | 122                | 14                   | 2                   | 379                      | 274                         | 105                      |
| Average   | 5            | 6                | -1                     | 239            | 141                | 16                   | 3                   | 399                      | 460                         | -60                      |